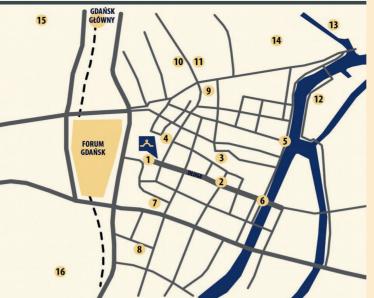

## Main nearby

### tourist attractions

- 1. The Golden Gate
- 2. Main City Hall and Neptune Fountain
- 3. St.Mary's Basilica
- 4. The Great Armory
- 5. The Crane
- 6. The Green Gate
- 7. The Shakespeare's Theatre
- 8. National Museum
- 9. The Market Hall
- 10. The Great Mill
- 11. St.Catherine's Church
- 12. The Baltic Philharmonic
- 13. II WW Museum
- 14. Museum of Polish Post Office in Gdansk
- 15. Gradowa Hill/Hevelianum
- 16. Biskupia Hill's Fortifications