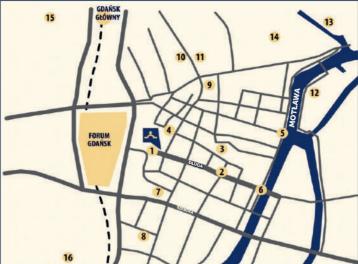

## Main tourist attractions nearby

- The Golden Gate
- Main City Hall and Neptune's Fountain
- St.Mary's Basilica
- The Great Armory
- The Crane
- The Green Gate
- The Shakespeare's Theatre
- **National Museum**
- The Market Hall
- 10. The Great Mill
- 11. St.Catherine's Church
- 12. The Baltic Philharmonic
- 13. WW II Museum
- 14. Museum of Polish Post Office in Gdansk
- 15. Gradowa Hill/Hevelianum
- 16. Biskupia Hill's Fortifications